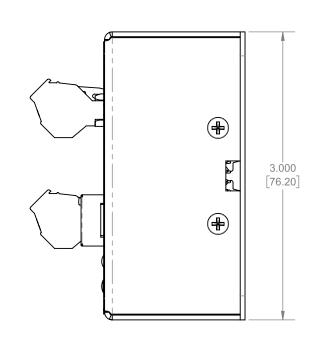

| PROPRIETARY AND CONFIDENTIAL                                                                                                                                                                                  | DESIGN BY:                  | DRAWN BY:          | Copyright | :          | DATE OF LAST REV: |                   |
|---------------------------------------------------------------------------------------------------------------------------------------------------------------------------------------------------------------|-----------------------------|--------------------|-----------|------------|-------------------|-------------------|
| THE INFORMATION CONTAINED IN THIS DRAWING IS THE SOLE PROPERTY OF CAMPBELL SCIENTIFIC, INC. ANY REPRODUCTION IN PART OR AS A WHOLE WITHOUT THE WRITTEN PERMISSION OF CAMPBELL SCIENTIFIC, INC. IS PROHIBITED. | S. HARSTON                  | S. HARSTON         | 1/31      | /2014      | 11/8              | 3/2016            |
|                                                                                                                                                                                                               | DESCRIPTION:                |                    |           |            | SHEET:            |                   |
|                                                                                                                                                                                                               | CR310 DATALOGGER W/ETHERNET |                    |           |            | 1 OF 1            |                   |
|                                                                                                                                                                                                               | <b>G</b> CAMPBELI           | L SCIENTIFIC, INC. |           | DOCUMENT N |                   | REV.<br><b>01</b> |