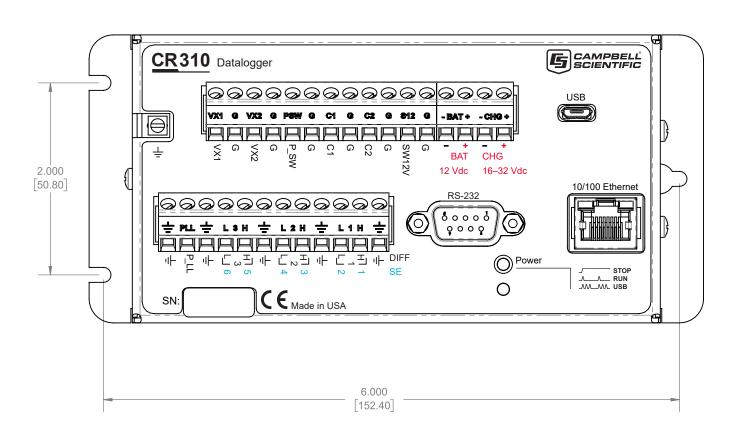

| PROPRIETARY AND CONFIDENTIAL                                                                                                                                                                                  | DESIGN BY:                  | DRAWN BY:          | Copyright | :          | DATE OF LAST REV: |                   |
|---------------------------------------------------------------------------------------------------------------------------------------------------------------------------------------------------------------|-----------------------------|--------------------|-----------|------------|-------------------|-------------------|
| THE INFORMATION CONTAINED IN THIS DRAWING IS THE SOLE PROPERTY OF CAMPBELL SCIENTIFIC, INC. ANY REPRODUCTION IN PART OR AS A WHOLE WITHOUT THE WRITTEN PERMISSION OF CAMPBELL SCIENTIFIC, INC. IS PROHIBITED. | S. HARSTON                  | S. HARSTON         | 1/31      | /2014      | 11/8              | 3/2016            |
|                                                                                                                                                                                                               | DESCRIPTION:                |                    |           |            | SHEET:            |                   |
|                                                                                                                                                                                                               | CR310 DATALOGGER W/ETHERNET |                    |           |            | 1 OF 1            |                   |
|                                                                                                                                                                                                               | <b>G</b> CAMPBELI           | L SCIENTIFIC, INC. |           | DOCUMENT N |                   | REV.<br><b>01</b> |