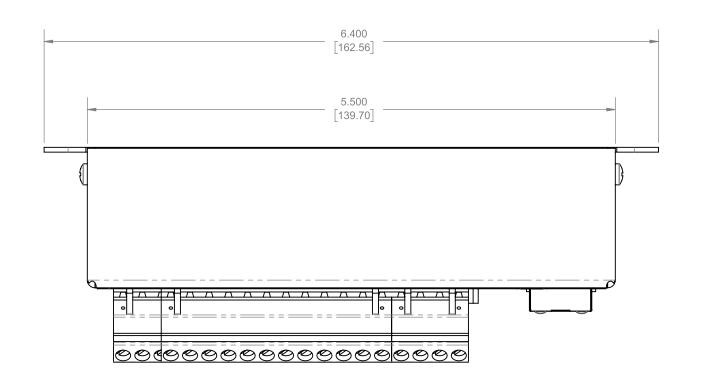

| PROPRIETARY AND CONFIDENTIAL                                                                                                                                                                                  | DESIGN BY:                  | DRAWN BY:          | Copyright | :          | DATE OF LAST REV: |                   |
|---------------------------------------------------------------------------------------------------------------------------------------------------------------------------------------------------------------|-----------------------------|--------------------|-----------|------------|-------------------|-------------------|
| THE INFORMATION CONTAINED IN THIS DRAWING IS THE SOLE PROPERTY OF CAMPBELL SCIENTIFIC, INC. ANY REPRODUCTION IN PART OR AS A WHOLE WITHOUT THE WRITTEN PERMISSION OF CAMPBELL SCIENTIFIC, INC. IS PROHIBITED. | S. HARSTON                  | S. HARSTON         | 1/31      | /2014      | 11/8              | 3/2016            |
|                                                                                                                                                                                                               | DESCRIPTION:                |                    |           |            | SHEET:            |                   |
|                                                                                                                                                                                                               | CR310 DATALOGGER W/ETHERNET |                    |           |            | 1 OF 1            |                   |
|                                                                                                                                                                                                               | <b>G</b> CAMPBELI           | L SCIENTIFIC, INC. |           | DOCUMENT N |                   | REV.<br><b>01</b> |