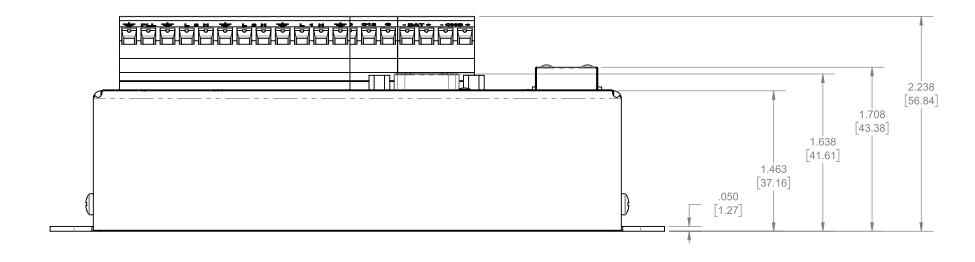

| PROPRIETARY AND CONFIDENTIAL                                                                                                                                                                                  | DESIGN BY:                  | DRAWN BY:          | Copyright | :          | DATE OF LAST REV: |                   |
|---------------------------------------------------------------------------------------------------------------------------------------------------------------------------------------------------------------|-----------------------------|--------------------|-----------|------------|-------------------|-------------------|
| THE INFORMATION CONTAINED IN THIS DRAWING IS THE SOLE PROPERTY OF CAMPBELL SCIENTIFIC, INC. ANY REPRODUCTION IN PART OR AS A WHOLE WITHOUT THE WRITTEN PERMISSION OF CAMPBELL SCIENTIFIC, INC. IS PROHIBITED. | S. HARSTON                  | S. HARSTON         | 1/31      | /2014      | 11/8              | 3/2016            |
|                                                                                                                                                                                                               | DESCRIPTION:                |                    |           |            | SHEET:            |                   |
|                                                                                                                                                                                                               | CR310 DATALOGGER W/ETHERNET |                    |           |            | 1 OF 1            |                   |
|                                                                                                                                                                                                               | <b>G</b> CAMPBELI           | L SCIENTIFIC, INC. |           | DOCUMENT N |                   | REV.<br><b>01</b> |