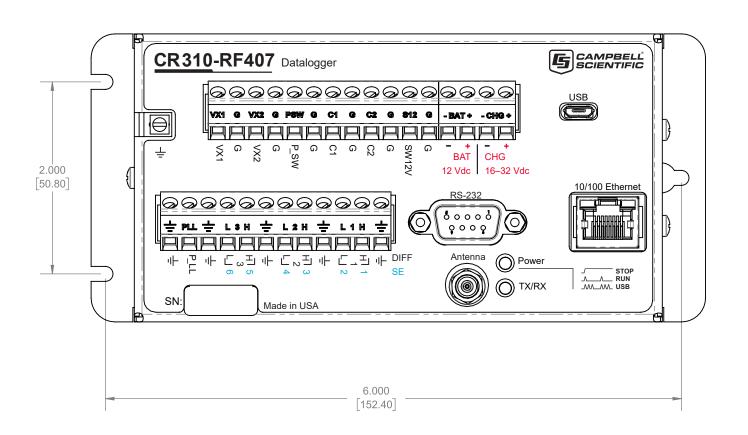

NOTEC:

1. UNITS ARE AS FOLLOWS:  $\frac{INCH}{[cm]}$ 

| PROPRIETARY AND CONFIDENTIAL                                                                                                                                                                                  | DESIGN BY:                                    | DRAWN BY: Copy      |           | :       | DATE OF LAST REV: 11/8/2016 |    |  |
|---------------------------------------------------------------------------------------------------------------------------------------------------------------------------------------------------------------|-----------------------------------------------|---------------------|-----------|---------|-----------------------------|----|--|
| THE INFORMATION CONTAINED IN THIS DRAWING IS THE SOLE PROPERTY OF CAMPBELL SCIENTIFIC, INC. ANY REPRODUCTION IN PART OR AS A WHOLE WITHOUT THE WRITTEN PERMISSION OF CAMPBELL SCIENTIFIC, INC. IS PROHIBITED. | S. HARSTON                                    | S. HARSTON          | 1/31/2014 |         |                             |    |  |
|                                                                                                                                                                                                               | DESCRIPTION:  CR310 DATALOGGER W/RF407 MODULE |                     |           |         | SHEET:                      |    |  |
|                                                                                                                                                                                                               |                                               |                     |           |         | 1 OF 1                      |    |  |
|                                                                                                                                                                                                               | <b> САМРВЕ</b>                                | LL SCIENTIFIC, INC. |           | CR310-R |                             | 01 |  |