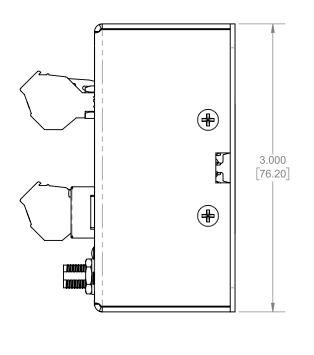

NOTEC:

1. UNITS ARE AS FOLLOWS:  $\frac{INCH}{[cm]}$ 

| PROPRIETARY AND CONFIDENTIAL                                                                                                                                                                                  | DESIGN BY:                                    | DRAWN BY: Copy      |           | :       | DATE OF LAST REV: 11/8/2016 |    |  |
|---------------------------------------------------------------------------------------------------------------------------------------------------------------------------------------------------------------|-----------------------------------------------|---------------------|-----------|---------|-----------------------------|----|--|
| THE INFORMATION CONTAINED IN THIS DRAWING IS THE SOLE PROPERTY OF CAMPBELL SCIENTIFIC, INC. ANY REPRODUCTION IN PART OR AS A WHOLE WITHOUT THE WRITTEN PERMISSION OF CAMPBELL SCIENTIFIC, INC. IS PROHIBITED. | S. HARSTON                                    | S. HARSTON          | 1/31/2014 |         |                             |    |  |
|                                                                                                                                                                                                               | DESCRIPTION:  CR310 DATALOGGER W/RF407 MODULE |                     |           |         | SHEET:                      |    |  |
|                                                                                                                                                                                                               |                                               |                     |           |         | 1 OF 1                      |    |  |
|                                                                                                                                                                                                               | <b> САМРВЕ</b>                                | LL SCIENTIFIC, INC. |           | CR310-R |                             | 01 |  |