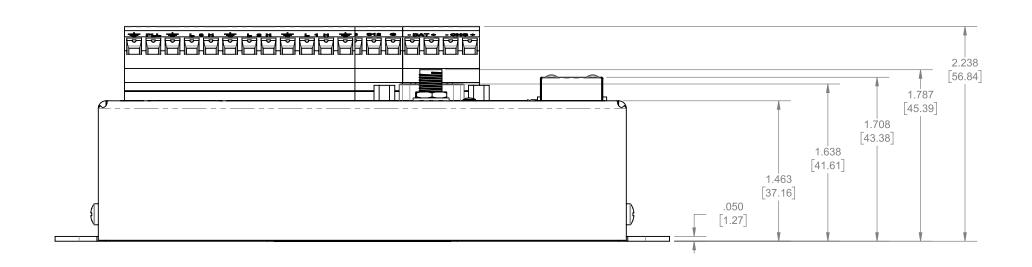

NOTEC:

1. UNITS ARE AS FOLLOWS:  $\frac{INCH}{[cm]}$ 

| PROPRIETARY AND CONFIDENTIAL                                                                                                                                                                                  | DESIGN BY:                                    | DRAWN BY: Copy      |           | :       | DATE OF LAST REV: 11/8/2016 |    |  |
|---------------------------------------------------------------------------------------------------------------------------------------------------------------------------------------------------------------|-----------------------------------------------|---------------------|-----------|---------|-----------------------------|----|--|
| THE INFORMATION CONTAINED IN THIS DRAWING IS THE SOLE PROPERTY OF CAMPBELL SCIENTIFIC, INC. ANY REPRODUCTION IN PART OR AS A WHOLE WITHOUT THE WRITTEN PERMISSION OF CAMPBELL SCIENTIFIC, INC. IS PROHIBITED. | S. HARSTON                                    | S. HARSTON          | 1/31/2014 |         |                             |    |  |
|                                                                                                                                                                                                               | DESCRIPTION:  CR310 DATALOGGER W/RF407 MODULE |                     |           |         | SHEET:                      |    |  |
|                                                                                                                                                                                                               |                                               |                     |           |         | 1 OF 1                      |    |  |
|                                                                                                                                                                                                               | <b> САМРВЕ</b>                                | LL SCIENTIFIC, INC. |           | CR310-R |                             | 01 |  |