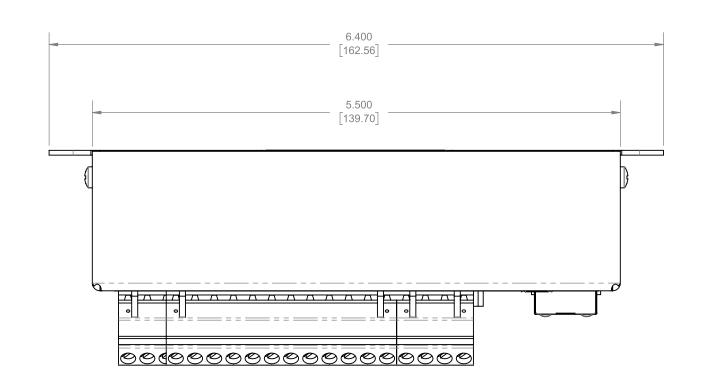

NOTEC:

1. UNITS ARE AS FOLLOWS:  $\frac{INCH}{[cm]}$ 

| PROPRIETARY AND CONFIDENTIAL                                                                                                                                                                                  | DESIGN BY:                                    | DRAWN BY: Copy      |           | :       | DATE OF LAST REV: 11/8/2016 |    |  |
|---------------------------------------------------------------------------------------------------------------------------------------------------------------------------------------------------------------|-----------------------------------------------|---------------------|-----------|---------|-----------------------------|----|--|
| THE INFORMATION CONTAINED IN THIS DRAWING IS THE SOLE PROPERTY OF CAMPBELL SCIENTIFIC, INC. ANY REPRODUCTION IN PART OR AS A WHOLE WITHOUT THE WRITTEN PERMISSION OF CAMPBELL SCIENTIFIC, INC. IS PROHIBITED. | S. HARSTON                                    | S. HARSTON          | 1/31/2014 |         |                             |    |  |
|                                                                                                                                                                                                               | DESCRIPTION:  CR310 DATALOGGER W/RF407 MODULE |                     |           |         | SHEET:                      |    |  |
|                                                                                                                                                                                                               |                                               |                     |           |         | 1 OF 1                      |    |  |
|                                                                                                                                                                                                               | <b> САМРВЕ</b>                                | LL SCIENTIFIC, INC. |           | CR310-R |                             | 01 |  |