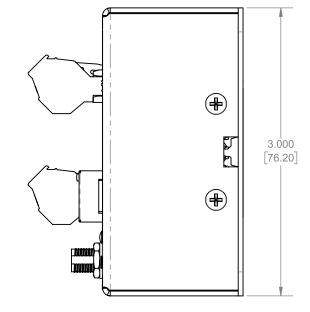

NOTES: 1. UNITS ARE AS FOLLOWS: INCH [cm]

| PROPRIETARY AND CONFIDENTIAL                                                                                                                                                                                                    | DESIGN BY:                                      | DRAWN BY: Copyright : |           | DATE OF LAST REV: |                       |
|---------------------------------------------------------------------------------------------------------------------------------------------------------------------------------------------------------------------------------|-------------------------------------------------|-----------------------|-----------|-------------------|-----------------------|
| THE INFORMATION CONTAINED IN THIS<br>DRAWING IS THE SOLE PROPERTY OF<br>CAMPBELL SCIENTIFIC, INC. ANY<br>REPRODUCTION IN PART OR AS A WHOLE<br>WITHOUT THE WRITTEN PERMISSION OF<br>CAMPBELL SCIENTIFIC, INC. IS<br>PROHIBITED. | S. HARSTON                                      | S. HARSTON            | 1/31/2014 | 11/8              | /2016                 |
|                                                                                                                                                                                                                                 | DESCRIPTION:<br>CR310 DATALOGGER W/RF412 MODULE |                       |           | SHEET:<br>1 OF 1  |                       |
|                                                                                                                                                                                                                                 |                                                 |                       | CR310-R   |                   | <sup>REV.</sup><br>01 |