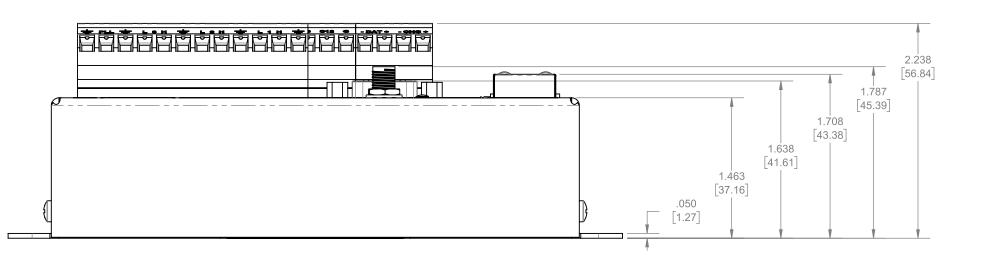

NOTES: 1. UNITS ARE AS FOLLOWS: INCH [cm]

| PROPRIETARY AND CONFIDENTIAL                                                                                                                                                                                                    | DESIGN BY:                                      | DRAWN BY: Copyright : |           | DATE OF LAST REV: |                       |
|---------------------------------------------------------------------------------------------------------------------------------------------------------------------------------------------------------------------------------|-------------------------------------------------|-----------------------|-----------|-------------------|-----------------------|
| THE INFORMATION CONTAINED IN THIS<br>DRAWING IS THE SOLE PROPERTY OF<br>CAMPBELL SCIENTIFIC, INC. ANY<br>REPRODUCTION IN PART OR AS A WHOLE<br>WITHOUT THE WRITTEN PERMISSION OF<br>CAMPBELL SCIENTIFIC, INC. IS<br>PROHIBITED. | S. HARSTON                                      | S. HARSTON            | 1/31/2014 | 11/8              | /2016                 |
|                                                                                                                                                                                                                                 | DESCRIPTION:<br>CR310 DATALOGGER W/RF412 MODULE |                       |           | SHEET:<br>1 OF 1  |                       |
|                                                                                                                                                                                                                                 |                                                 |                       | CR310-R   |                   | <sup>REV.</sup><br>01 |