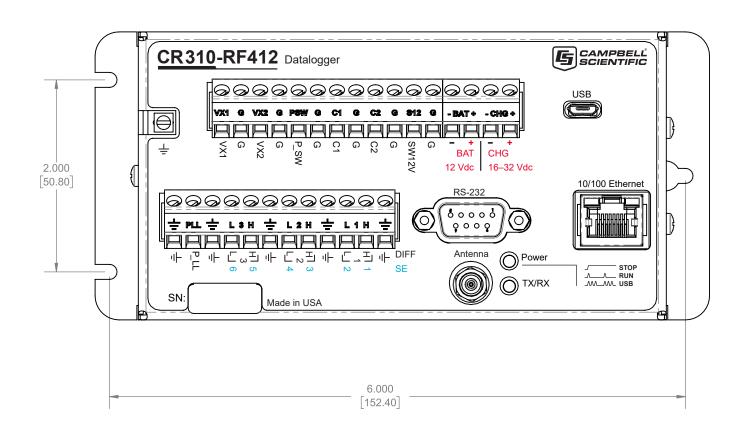

NOTES: 1. UNITS ARE AS FOLLOWS: INCH [cm]

| PROPRIETARY AND CONFIDENTIAL                                                                                                                                                                                                    | DESIGN BY:                                      | DRAWN BY: Copyright : |           | DATE OF LAST REV: |                       |
|---------------------------------------------------------------------------------------------------------------------------------------------------------------------------------------------------------------------------------|-------------------------------------------------|-----------------------|-----------|-------------------|-----------------------|
| THE INFORMATION CONTAINED IN THIS<br>DRAWING IS THE SOLE PROPERTY OF<br>CAMPBELL SCIENTIFIC, INC. ANY<br>REPRODUCTION IN PART OR AS A WHOLE<br>WITHOUT THE WRITTEN PERMISSION OF<br>CAMPBELL SCIENTIFIC, INC. IS<br>PROHIBITED. | S. HARSTON                                      | S. HARSTON            | 1/31/2014 | 11/8              | /2016                 |
|                                                                                                                                                                                                                                 | DESCRIPTION:<br>CR310 DATALOGGER W/RF412 MODULE |                       |           | SHEET:<br>1 OF 1  |                       |
|                                                                                                                                                                                                                                 |                                                 |                       | CR310-R   |                   | <sup>REV.</sup><br>01 |