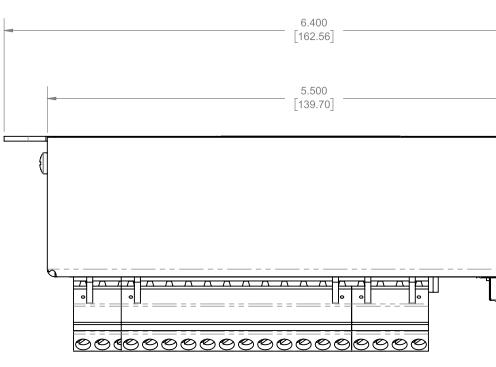

NOTES: 1. UNITS ARE AS FOLLOWS: INCH [cm]

| PROPRIETARY AND CONFIDENTIAL                                                                                                                                                                                                    | DESIGN BY:                                      | DRAWN BY: Copyright : |           | DATE OF LAST REV: |                       |
|---------------------------------------------------------------------------------------------------------------------------------------------------------------------------------------------------------------------------------|-------------------------------------------------|-----------------------|-----------|-------------------|-----------------------|
| THE INFORMATION CONTAINED IN THIS<br>DRAWING IS THE SOLE PROPERTY OF<br>CAMPBELL SCIENTIFIC, INC. ANY<br>REPRODUCTION IN PART OR AS A WHOLE<br>WITHOUT THE WRITTEN PERMISSION OF<br>CAMPBELL SCIENTIFIC, INC. IS<br>PROHIBITED. | S. HARSTON                                      | S. HARSTON            | 1/31/2014 | 11/8              | /2016                 |
|                                                                                                                                                                                                                                 | DESCRIPTION:<br>CR310 DATALOGGER W/RF412 MODULE |                       |           | SHEET:<br>1 OF 1  |                       |
|                                                                                                                                                                                                                                 |                                                 |                       | CR310-R   |                   | <sup>REV.</sup><br>01 |