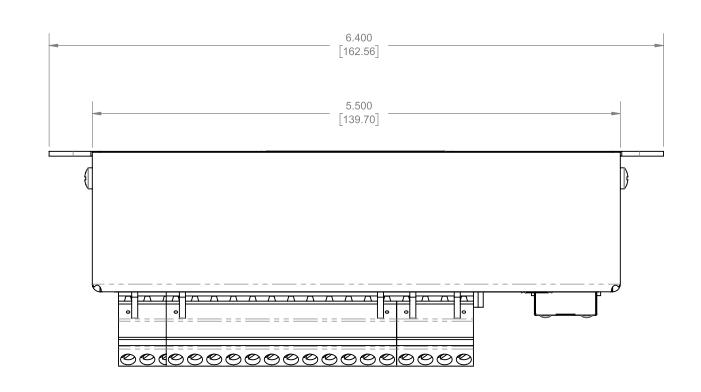

1. UNITS ARE AS FOLLOWS:  $\frac{INCH}{[cm]}$ 

|  | PROPRIETARY AND CONFIDENTIAL                                                                                                                                                                                  | DESIGN BY:                                    | DRAWN BY:  | Copyright | :       | DATE OF LAST REV: |      |
|--|---------------------------------------------------------------------------------------------------------------------------------------------------------------------------------------------------------------|-----------------------------------------------|------------|-----------|---------|-------------------|------|
|  | THE INFORMATION CONTAINED IN THIS DRAWING IS THE SOLE PROPERTY OF CAMPBELL SCIENTIFIC, INC. ANY REPRODUCTION IN PART OR AS A WHOLE WITHOUT THE WRITTEN PERMISSION OF CAMPBELL SCIENTIFIC, INC. IS PROHIBITED. | S. HARSTON                                    | S. HARSTON | 1/31/2014 |         | 11/8/2016         |      |
|  |                                                                                                                                                                                                               | DESCRIPTION:  CR310 DATALOGGER W/RF422 MODULE |            |           |         | SHEET:            |      |
|  |                                                                                                                                                                                                               | DOCUMEN                                       |            |           | CR310-R |                   | REV. |