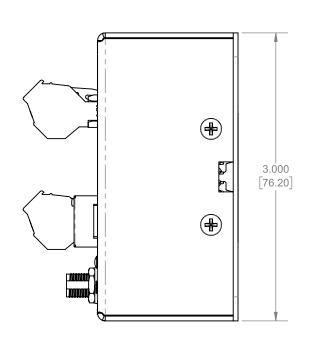

1. UNITS ARE AS FOLLOWS:  $\frac{INCH}{[cm]}$ 

|  | PROPRIETARY AND CONFIDENTIAL                                                                                                                                                                                  | DESIGN BY:                                    | DRAWN BY:  | Copyright | :       | DATE OF LAST REV: |      |
|--|---------------------------------------------------------------------------------------------------------------------------------------------------------------------------------------------------------------|-----------------------------------------------|------------|-----------|---------|-------------------|------|
|  | THE INFORMATION CONTAINED IN THIS DRAWING IS THE SOLE PROPERTY OF CAMPBELL SCIENTIFIC, INC. ANY REPRODUCTION IN PART OR AS A WHOLE WITHOUT THE WRITTEN PERMISSION OF CAMPBELL SCIENTIFIC, INC. IS PROHIBITED. | S. HARSTON                                    | S. HARSTON | 1/31/2014 |         | 11/8/2016         |      |
|  |                                                                                                                                                                                                               | DESCRIPTION:  CR310 DATALOGGER W/RF422 MODULE |            |           |         | SHEET:            |      |
|  |                                                                                                                                                                                                               | DOCUMEN                                       |            |           | CR310-R |                   | REV. |