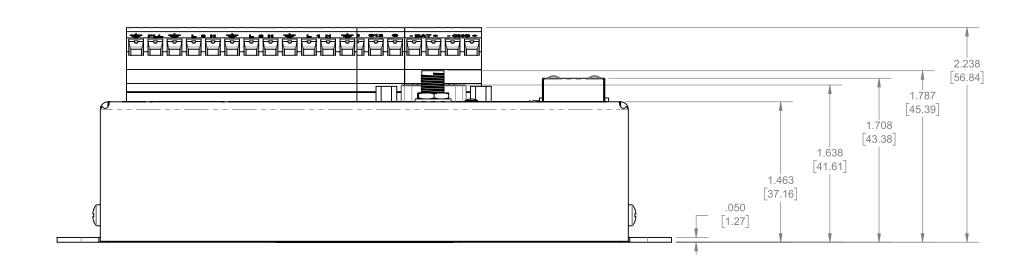

1. UNITS ARE AS FOLLOWS:  $\frac{INCH}{[cm]}$ 

|  | PROPRIETARY AND CONFIDENTIAL                                                                                                                                                                                  | DESIGN BY:                                    | DRAWN BY:  | Copyright | :       | DATE OF LAST REV: |      |
|--|---------------------------------------------------------------------------------------------------------------------------------------------------------------------------------------------------------------|-----------------------------------------------|------------|-----------|---------|-------------------|------|
|  | THE INFORMATION CONTAINED IN THIS DRAWING IS THE SOLE PROPERTY OF CAMPBELL SCIENTIFIC, INC. ANY REPRODUCTION IN PART OR AS A WHOLE WITHOUT THE WRITTEN PERMISSION OF CAMPBELL SCIENTIFIC, INC. IS PROHIBITED. | S. HARSTON                                    | S. HARSTON | 1/31/2014 |         | 11/8/2016         |      |
|  |                                                                                                                                                                                                               | DESCRIPTION:  CR310 DATALOGGER W/RF422 MODULE |            |           |         | SHEET:            |      |
|  |                                                                                                                                                                                                               | DOCUMEN                                       |            |           | CR310-R |                   | REV. |