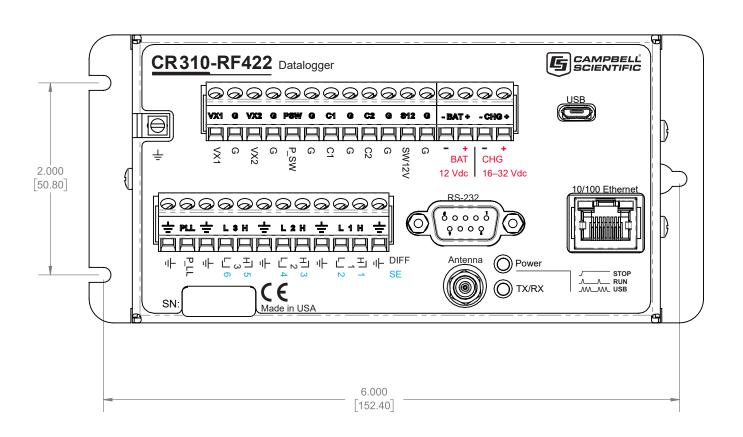

1. UNITS ARE AS FOLLOWS:  $\frac{INCH}{[cm]}$ 

|  | PROPRIETARY AND CONFIDENTIAL                                                                                                                                                                                  | DESIGN BY:                                    | DRAWN BY:  | Copyright | :       | DATE OF LAST REV: |      |
|--|---------------------------------------------------------------------------------------------------------------------------------------------------------------------------------------------------------------|-----------------------------------------------|------------|-----------|---------|-------------------|------|
|  | THE INFORMATION CONTAINED IN THIS DRAWING IS THE SOLE PROPERTY OF CAMPBELL SCIENTIFIC, INC. ANY REPRODUCTION IN PART OR AS A WHOLE WITHOUT THE WRITTEN PERMISSION OF CAMPBELL SCIENTIFIC, INC. IS PROHIBITED. | S. HARSTON                                    | S. HARSTON | 1/31/2014 |         | 11/8/2016         |      |
|  |                                                                                                                                                                                                               | DESCRIPTION:  CR310 DATALOGGER W/RF422 MODULE |            |           |         | SHEET:            |      |
|  |                                                                                                                                                                                                               | DOCUMEN                                       |            |           | CR310-R |                   | REV. |