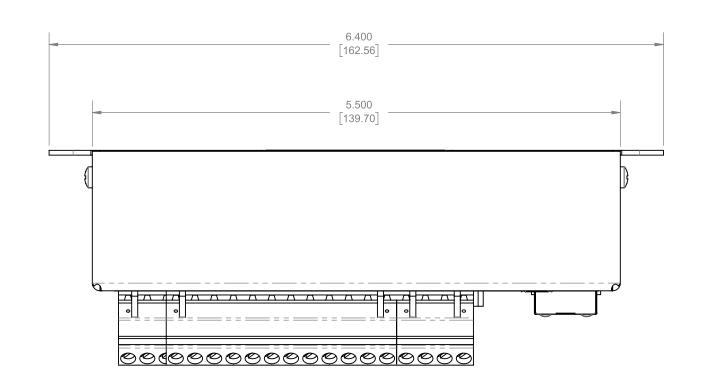

NOTES:

1. UNITS ARE AS FOLLOWS:  $\frac{INCH}{[cm]}$ 

|        | PROPRIETARY AND CONFIDENTIAL                                                                                                                                                                                  | DESIGN BY:                     | DRAWN BY:        | Copyright | Copyright: |           | DATE OF LAST REV: |  |
|--------|---------------------------------------------------------------------------------------------------------------------------------------------------------------------------------------------------------------|--------------------------------|------------------|-----------|------------|-----------|-------------------|--|
|        | THE INFORMATION CONTAINED IN THIS DRAWING IS THE SOLE PROPERTY OF CAMPBELL SCIENTIFIC, INC. ANY REPRODUCTION IN PART OR AS A WHOLE WITHOUT THE WRITTEN PERMISSION OF CAMPBELL SCIENTIFIC, INC. IS PROHIBITED. | S. HARSTON                     | S. HARSTON       | 1/31/2014 |            | 11/8/2016 |                   |  |
|        |                                                                                                                                                                                                               | DESCRIPTION:                   |                  |           |            | SHEET:    |                   |  |
| R<br>V |                                                                                                                                                                                                               | CR310 DATALOGGER W/WIFI MODULE |                  |           |            | 1 OF 1    |                   |  |
|        |                                                                                                                                                                                                               | <b>G</b> CAMPBELL              | SCIENTIFIC, INC. |           | CR310-W    |           | 01                |  |