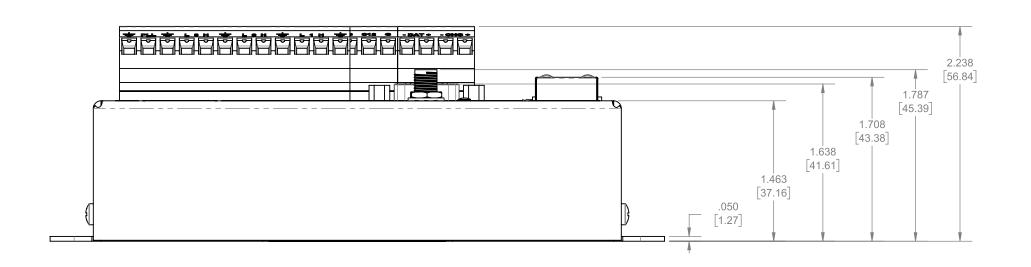

NOTES:

1. UNITS ARE AS FOLLOWS:  $\frac{INCH}{[cm]}$ 

|        | PROPRIETARY AND CONFIDENTIAL                                                                                                                                                                                  | DESIGN BY:                     | DRAWN BY:        | Copyright | Copyright: |           | DATE OF LAST REV: |  |
|--------|---------------------------------------------------------------------------------------------------------------------------------------------------------------------------------------------------------------|--------------------------------|------------------|-----------|------------|-----------|-------------------|--|
|        | THE INFORMATION CONTAINED IN THIS DRAWING IS THE SOLE PROPERTY OF CAMPBELL SCIENTIFIC, INC. ANY REPRODUCTION IN PART OR AS A WHOLE WITHOUT THE WRITTEN PERMISSION OF CAMPBELL SCIENTIFIC, INC. IS PROHIBITED. | S. HARSTON                     | S. HARSTON       | 1/31/2014 |            | 11/8/2016 |                   |  |
|        |                                                                                                                                                                                                               | DESCRIPTION:                   |                  |           |            | SHEET:    |                   |  |
| R<br>V |                                                                                                                                                                                                               | CR310 DATALOGGER W/WIFI MODULE |                  |           |            | 1 OF 1    |                   |  |
|        |                                                                                                                                                                                                               | <b>G</b> CAMPBELL              | SCIENTIFIC, INC. |           | CR310-W    |           | 01                |  |