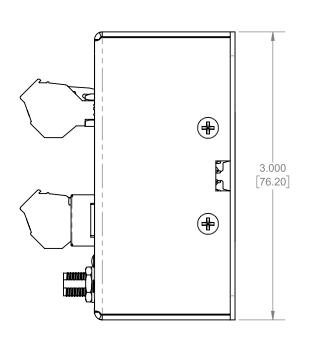

NOTES:

1. UNITS ARE AS FOLLOWS:  $\frac{INCH}{[cm]}$ 

|        | PROPRIETARY AND CONFIDENTIAL                                                                                                                                                                                  | DESIGN BY:                     | DRAWN BY:        | Copyright | Copyright: |           | DATE OF LAST REV: |  |
|--------|---------------------------------------------------------------------------------------------------------------------------------------------------------------------------------------------------------------|--------------------------------|------------------|-----------|------------|-----------|-------------------|--|
|        | THE INFORMATION CONTAINED IN THIS DRAWING IS THE SOLE PROPERTY OF CAMPBELL SCIENTIFIC, INC. ANY REPRODUCTION IN PART OR AS A WHOLE WITHOUT THE WRITTEN PERMISSION OF CAMPBELL SCIENTIFIC, INC. IS PROHIBITED. | S. HARSTON                     | S. HARSTON       | 1/31/2014 |            | 11/8/2016 |                   |  |
|        |                                                                                                                                                                                                               | DESCRIPTION:                   |                  |           |            | SHEET:    |                   |  |
| R<br>V |                                                                                                                                                                                                               | CR310 DATALOGGER W/WIFI MODULE |                  |           |            | 1 OF 1    |                   |  |
|        |                                                                                                                                                                                                               | <b>G</b> CAMPBELL              | SCIENTIFIC, INC. |           | CR310-W    |           | 01                |  |