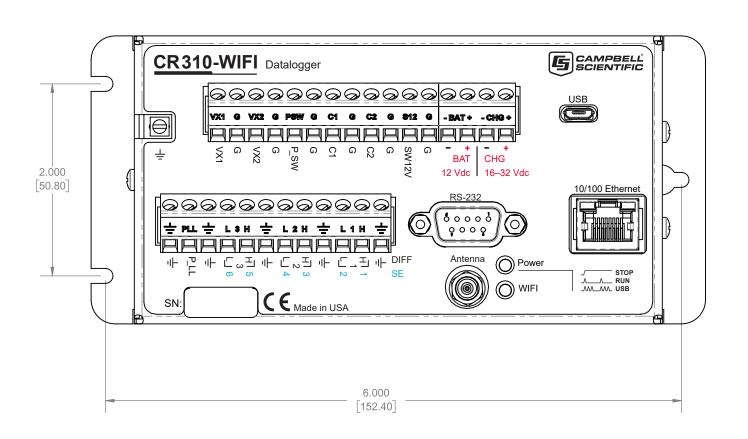

NOTES:

1. UNITS ARE AS FOLLOWS:  $\frac{INCH}{[cm]}$ 

|        | PROPRIETARY AND CONFIDENTIAL                                                                                                                                                                                  | DESIGN BY:                     | DRAWN BY:        | Copyright | Copyright: |           | DATE OF LAST REV: |  |
|--------|---------------------------------------------------------------------------------------------------------------------------------------------------------------------------------------------------------------|--------------------------------|------------------|-----------|------------|-----------|-------------------|--|
|        | THE INFORMATION CONTAINED IN THIS DRAWING IS THE SOLE PROPERTY OF CAMPBELL SCIENTIFIC, INC. ANY REPRODUCTION IN PART OR AS A WHOLE WITHOUT THE WRITTEN PERMISSION OF CAMPBELL SCIENTIFIC, INC. IS PROHIBITED. | S. HARSTON                     | S. HARSTON       | 1/31/2014 |            | 11/8/2016 |                   |  |
|        |                                                                                                                                                                                                               | DESCRIPTION:                   |                  |           |            | SHEET:    |                   |  |
| R<br>V |                                                                                                                                                                                                               | CR310 DATALOGGER W/WIFI MODULE |                  |           |            | 1 OF 1    |                   |  |
|        |                                                                                                                                                                                                               | <b>G</b> CAMPBELL              | SCIENTIFIC, INC. |           | CR310-W    |           | 01                |  |