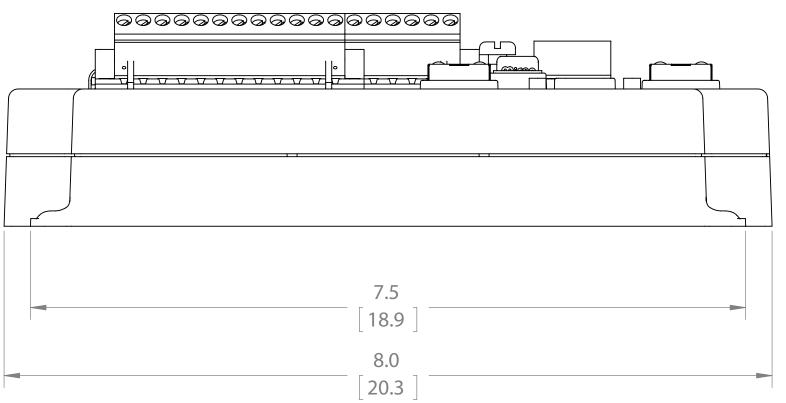

| DESCRIPTION:  Measurement & Control Datalogger |                         | DATE OF LAST REV: 9/5/2014 |
|------------------------------------------------|-------------------------|----------------------------|
| <b>FE</b> CAMPBELL <sup>®</sup>                | PART NUMBER: 28385      | SHEET:<br>1 OF 1           |
| SCIENTIFIC                                     | DRAWN BY:<br>S. HARSTON | REV.<br>00                 |