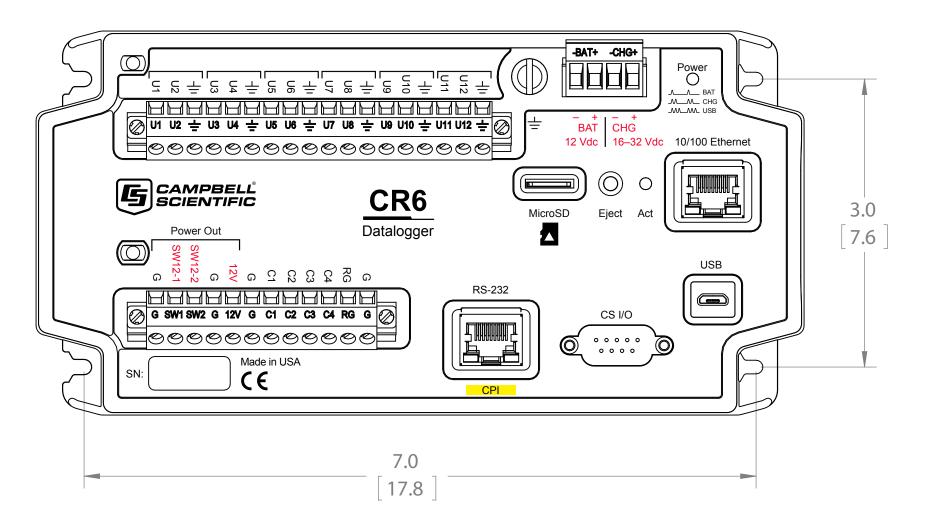

| DESCRIPTION:  Measurement & Control Datalogger |                         | DATE OF LAST REV: 9/5/2014 |
|------------------------------------------------|-------------------------|----------------------------|
| <b>FE</b> CAMPBELL <sup>®</sup>                | PART NUMBER: 28385      | SHEET:<br>1 OF 1           |
| SCIENTIFIC                                     | DRAWN BY:<br>S. HARSTON | REV.<br>00                 |