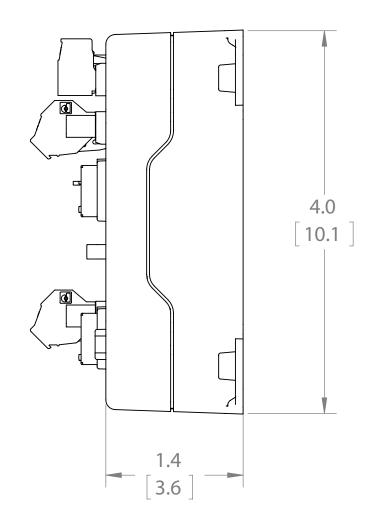

| DESCRIPTION:  Measurement & Control Datalogger |                         | DATE OF LAST REV: 9/5/2014 |
|------------------------------------------------|-------------------------|----------------------------|
| <b>FE</b> CAMPBELL <sup>®</sup>                | PART NUMBER: 28385      | SHEET:<br>1 OF 1           |
| SCIENTIFIC                                     | DRAWN BY:<br>S. HARSTON | REV.<br>00                 |